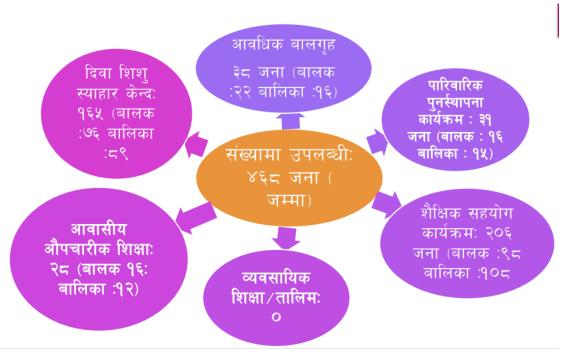

rganization also runs a children's home and takes care of the education for the rescued children. NGF offers formal education opportunity or family reunion program for those children who are under 18 years old or under grade 12 and living in the children's home. The organization also offers residential technical and vocational trainings. It also takes care of the early year children of the laborers by setting up day care homes and providing educational opportunity. NGF also supports the education of the carpet factory laborers' children by enrolling them in school and providing books, copy and other stationary materials. This will encourage them to join school and prevent them from becoming labor in carpet factory.

The total beneficiaries for the carried program is presented as bellows:



#### **5.** FinancialStatus

Overall income and expenditure details of fiscal year 2079/080 and justified accountabilities by answering public questions and verifications had been presented in the program. The presentation disclosed the income and expenditure details by source of fund (total committed amount), the total expenses for the year and the remaining balance which will be carry forward for next year.





Total remaining amount - NRs 16,39,525.

After then, social Auditor Mr. Bishnu Bahadur Khatri highlighted how social auditing creates an impact upon governance. It values the voice of stakeholders, including marginalized/poor groups whose voices are rarely heard. Therefore, social auditing is taken up for the purpose of enhancing local governance, particularly for strengthening