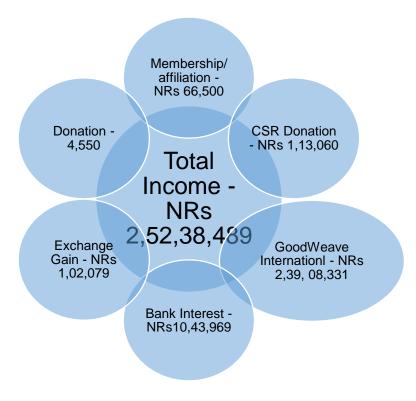

#### **5.** FinancialStatus

Overall income and expenditure details of fiscal year 2079/080 and justified accountabilities by answering public questions and verifications had been presented in the program. The presentation disclosed the income and expenditure details by source of fund (total committed amount), the total expenses for the year and the remaining balance which will be carry forward for next year.

## 11. Partners and supporters

There are some regular development partners and allies who are supporting Nepal GoodWeave Foundation to achieve its goal. Among them, GoodWeave International is one of the main partner/ supporter. Likewise, contribution from individual donors, CSR donation, exchange gain and membership fees are also the major contributers for achieving the goal of the organisation.