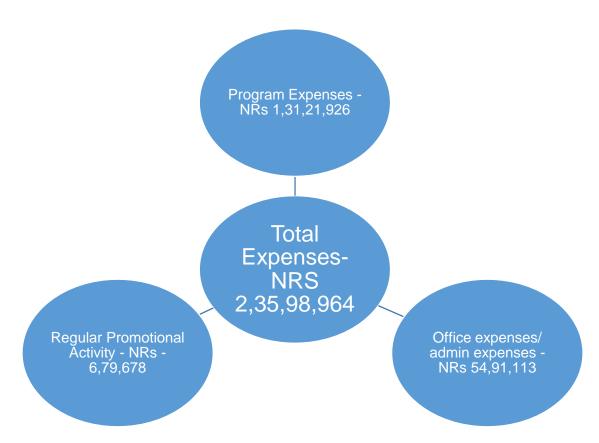

#### **5.** FinancialStatus

Overall income and expenditure details of fiscal year 2079/080 and justified accountabilities by answering public questions and verifications had been presented in the program. The presentation disclosed the income and expenditure details by source of fund (total committed amount), the total expenses for the year and the remaining balance which will be carry forward for next year.

Total remaining amount - NRs 16,39,525.

After then, social Auditor Mr. Bishnu Bahadur Khatri highlighted how social auditing creates an impact upon governance. It values the voice of stakeholders, including marginalized/poor groups whose voices are rarely heard. Therefore, social auditing is taken up for the purpose of enhancing local governance, particularly for strengthening accountability and transparency in local bodies, he said.