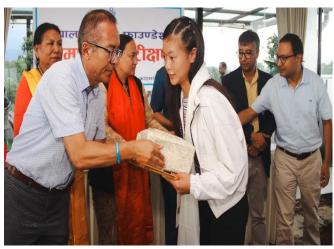

#### Dilip - Student representative (SEE Graduate)

I studied in LAB school. With support from NGF, I am able to pass SEE with good grades. So, I would like to thank NGF for its support and its impact towards my life.